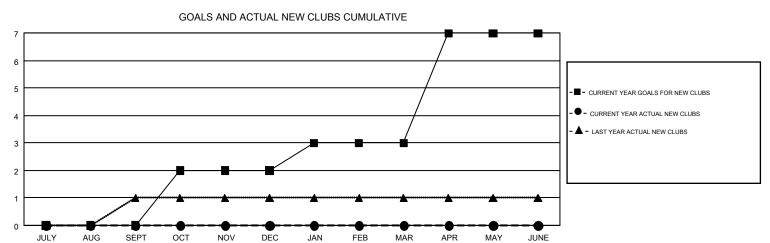

## GMT MONTHLY MEMBERSHIP PROGRESS REPORT

Multiple District 36

Results as of: 11/30/2017

**LOCATION: OREGON** 







| DROPPED CLUBS: 0  DROPPED MEMBERS |          | 63 CLUBS OF 146 ADDED 1 OR MORE NEW MEMBERS | GENDER DISTR<br>MALE<br>FEMALE  | 18UTION<br>2,213 (61.35%)<br>1,394 (38.65%) |     |
|-----------------------------------|----------|---------------------------------------------|---------------------------------|---------------------------------------------|-----|
| DECEASED                          | 29       | CLICK HERE FOR CUMULATIVE MEMBERSHIP DATA   | TOTAL FAMILY UNIT MEMBERS       |                                             | 953 |
| CLUB CANCELLED OTHER              | 0<br>196 |                                             | FAMILY MEMBERS PAYING HALF DUES |                                             | 486 |
| TOTAL                             | 225      |