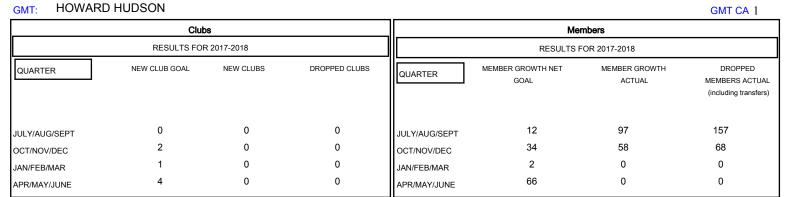

## GMT MONTHLY MEMBERSHIP PROGRESS REPORT

Multiple District 36

Results as of: 11/30/2017

**LOCATION: OREGON** 







| DROPPED CLUBS: 0  DROPPED MEMBERS |          | 63 CLUBS OF 146 ADDED 1 OR MORE NEW MEMBERS | GENDER DISTR<br>MALE<br>FEMALE  | 18UTION<br>2,213 (61.35%)<br>1,394 (38.65%) |     |
|-----------------------------------|----------|---------------------------------------------|---------------------------------|---------------------------------------------|-----|
| DECEASED                          | 29       | CLICK HERE FOR CUMULATIVE MEMBERSHIP DATA   | TOTAL FAMILY UNIT MEMBERS       |                                             | 953 |
| CLUB CANCELLED OTHER              | 0<br>196 |                                             | FAMILY MEMBERS PAYING HALF DUES |                                             | 486 |
| TOTAL                             | 225      |