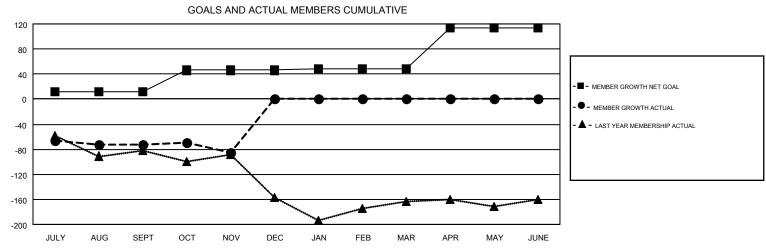

## GMT MONTHLY MEMBERSHIP PROGRESS REPORT

Multiple District 36

Results as of: 11/30/2017

**LOCATION: OREGON** 







| DROPPED CLUBS: 0  DROPPED MEMBERS |          | 63 CLUBS OF 146 ADDED 1 OR MORE NEW MEMBERS | GENDER DISTR<br>MALE<br>FEMALE  | 18UTION<br>2,213 (61.35%)<br>1,394 (38.65%) |     |
|-----------------------------------|----------|---------------------------------------------|---------------------------------|---------------------------------------------|-----|
| DECEASED                          | 29       | CLICK HERE FOR CUMULATIVE MEMBERSHIP DATA   | TOTAL FAMILY UNIT MEMBERS       |                                             | 953 |
| CLUB CANCELLED OTHER              | 0<br>196 |                                             | FAMILY MEMBERS PAYING HALF DUES |                                             | 486 |
| TOTAL                             | 225      |